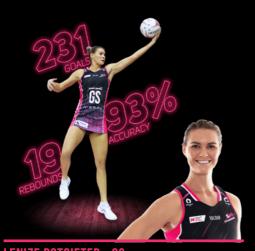

### **LENIZE POTGIETER - GS**

Potgieter has been solid under the post for the Thunderbirds in 2021, shooting at an impressive 93% accuracy. As the side's top goal scorer, she has been a strong target for her teammates, showcasing her smart movement and agility. She also leads the Thunderbirds for most rebounds so far this season.