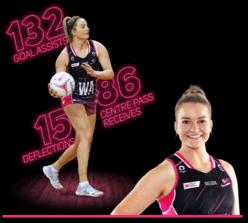

### MAISIE NANKIVELL

### **POSITIONS**

WAC WD

### AGE

21

### HEIGHT

176CM

### **2021 STATS**

346.5 NISSAN NET POINTS

132 GOAL ASSISTS

86 CENTRE PASS RECEIVES

### MAISIE NANKIVELL - C WA WD

Nankivell has showcased her versatility once again, moving through all three midcourt positions so far this season. After predominantly playing in centre and wing defence in previous years, she has shined in wing attack in 2021. She leads the side in goal assists and feeds and has recorded five intercepts and 15 deflections, demonstrating her defensive abilities.